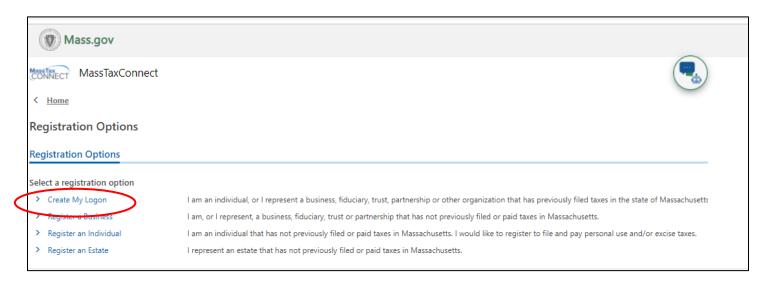

- 1. Navigate to MassTaxConnect: https://mtc.dor.state.ma.us/mtc/ /
- 2. Click "Sign Up"

3. Under Registration Options, click "Create My Logon"

4. Click the top radio button: "I represent a business or organization that has previously filed taxes in the state of Massachusetts."