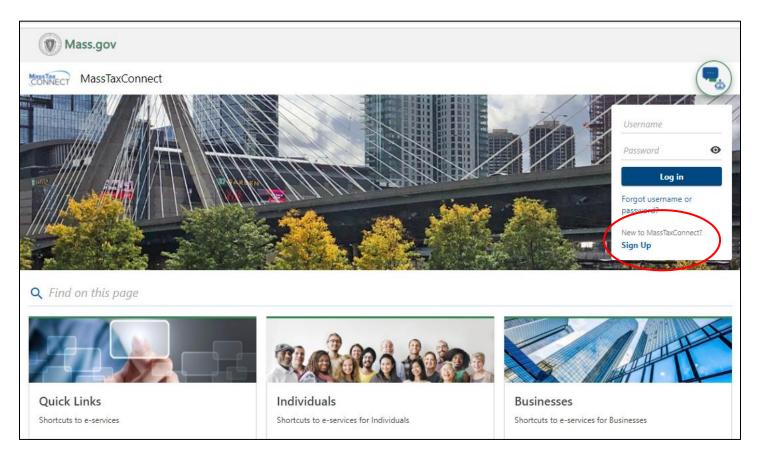

- 1. Navigate to MassTaxConnect: https://mtc.dor.state.ma.us/mtc/ /
- 2. Click "Sign Up"

3. Under Registration Options, click "Create My Logon"

4. Click the top radio button: "I represent a business or organization that has previously filed taxes in the state of Massachusetts."