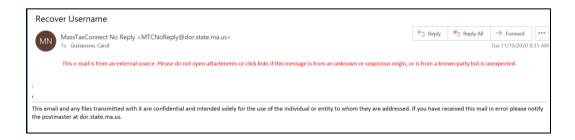

- 5. You should then see a screen confirming that the username email has been sent.
- 6. Look for the email in your Inbox. The sender is MassTaxConnect No Reply <MTCNoReply@dor.state.ma.us> and the subject is "Recover Username." If it is not in your Inbox, be sure to check your junk/spam folder as well as your Deleted Items folder. The username will be on the second line of the text of the email.