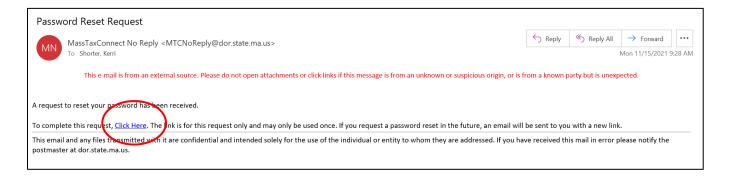

4. Click "OK"

5. Look for the email in your Inbox (similar to the one shown above). The sender is MassTaxConnect No Reply <MTCNoReply@dor.state.ma.us> and the subject is "Password Reset Request." If it is not in your Inbox, be sure to check your junk/spam folder as well as your Deleted Items folder. The link to reset your password will be on the second line of the text of the email. Click on this link.