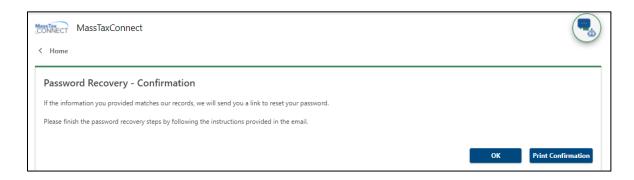

4. Click "OK"

5. Look for the email in your Inbox (similar to the one shown above). The sender is MassTaxConnect No Reply <MTCNoReply@dor.state.ma.us> and the subject is "Password Reset Request." If it is not in your Inbox, be sure to check your junk/spam folder as well as your Deleted Items folder. The link to reset your password will be on the second line of the text of the email. Click on this link.