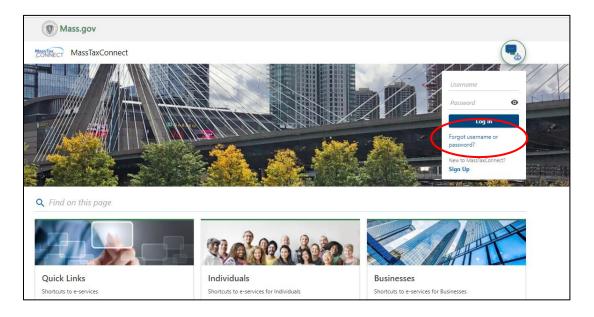

## To Retrieve Username

- 1. Navigate to the MassTaxConnect website at <a href="https://mtc.dor.state.ma.us/mtc/">https://mtc.dor.state.ma.us/mtc/</a>/
- 2. Choose "Forgot username or password?"

3. Click "Forgot your username?"

## To Retrieve Password

- 1. Navigate to the MassTaxConnect website at <a href="https://mtc.dor.state.ma.us/mtc/\_/">https://mtc.dor.state.ma.us/mtc/\_/</a>
- 2. Choose "Forgot username or password?"

3. Enter your Username and Email then click "Submit."