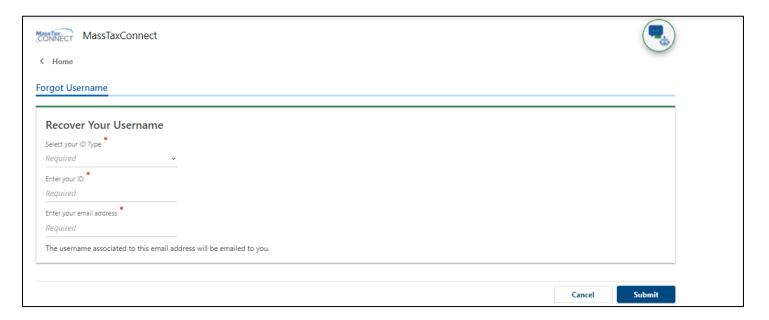

4. From the "Select your ID Type" drop-down menu, choose "Federal Employer ID." In the second field, enter your FEIN. In the third field, enter the email address associated with this account when it was set up. Click "Email Username."