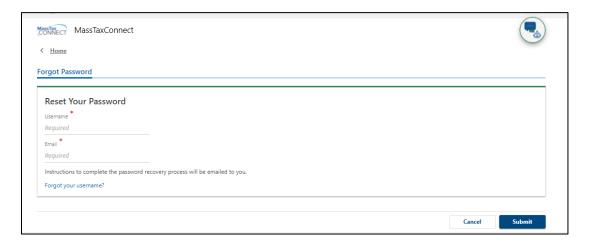

## To Retrieve Password

- 1. Navigate to the MassTaxConnect website at <a href="https://mtc.dor.state.ma.us/mtc/\_/">https://mtc.dor.state.ma.us/mtc/\_/</a>
- 2. Choose "Forgot username or password?"

3. Enter your Username and Email then click "Submit."