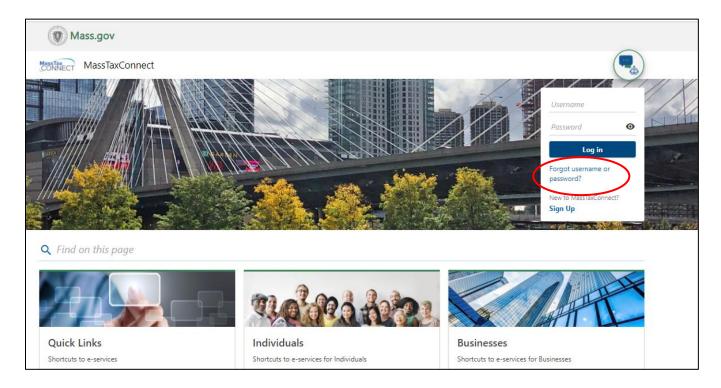

## To Retrieve Username

- 1. Navigate to the MassTaxConnect website at <a href="https://mtc.dor.state.ma.us/mtc/">https://mtc.dor.state.ma.us/mtc/</a>/
- 2. Choose "Forgot username or password?"

3. Click "Forgot your username?"