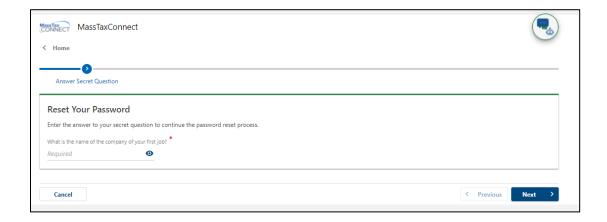

6. Enter the answer to your secret question which was chosen when the account was set up then click "Next."

7. Enter your New Password in the first field and enter it again in the second field to confirm. Be sure to follow the Password Rules. Click "Submit."