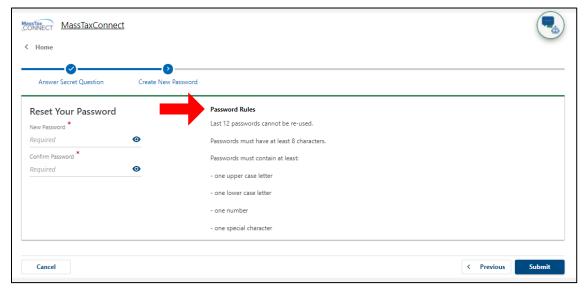

6. Enter the answer to your secret question which was chosen when the account was set up then click "Next."

7. Enter your New Password in the first field and enter it again in the second field to confirm. Be sure to follow the Password Rules. Click "Submit."