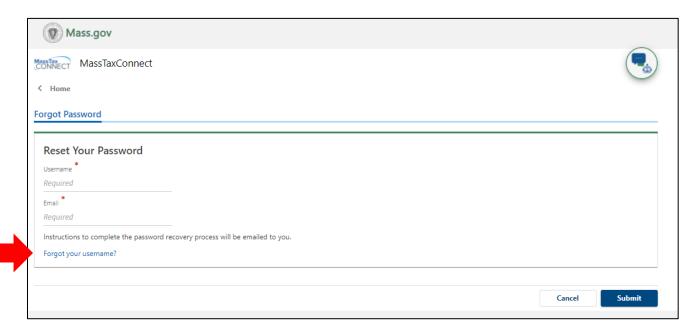

## To Retrieve Username

- 1. Navigate to the MassTaxConnect website at <a href="https://mtc.dor.state.ma.us/mtc/">https://mtc.dor.state.ma.us/mtc/</a>/
- 2. Choose "Forgot username or password?"

3. Click "Forgot your username?"

## To Retrieve Password

- 1. Navigate to the MassTaxConnect website at <a href="https://mtc.dor.state.ma.us/mtc/\_/">https://mtc.dor.state.ma.us/mtc/\_/</a>
- 2. Choose "Forgot username or password?"

3. Enter your Username and Email then click "Submit."